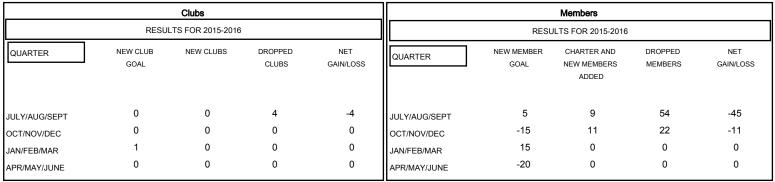

## MONTHLY MEMBERSHIP PROGRESS REPORT

## District 22 A

Results as of: 12/31/2015

GMT: ED LECIUS LOCATION MARYLAND GMT CA 1



## GOALS AND ACTUAL NEW CLUBS CUMULATIVE



## GOALS AND ACTUAL MEMBERS CUMULATIVE



| DROPPED CLUBS: 4 |         | 12 CLUBS OF 33 ADDED 1 OR MORE<br>NEW MEMBERS | GENDER DISTRIBUTION  MALE 542 (65.78%) |              |     |
|------------------|---------|-----------------------------------------------|----------------------------------------|--------------|-----|
| DROPPED MEMBERS  |         |                                               | FEMALE                                 | 282 (34.22%) |     |
| DECEASED         | 7<br>33 | CLICK HERE FOR HEALTH ASSESSMENT DATA         | FAMILY UNIT MEMBERS                    |              | 131 |
| OTHER            | 36      |                                               | HEAD OF HOUSEHOLD                      |              | 64  |
| TOTAL