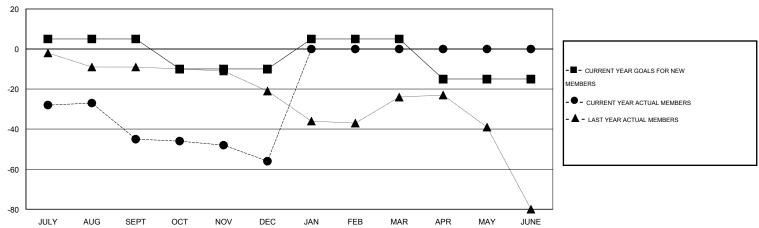

## GOALS AND ACTUAL MEMBERS CUMULATIVE

| DROPPED CLUBS: 4 |         | 12 CLUBS OF 33 ADDED 1 OR MORE<br>NEW MEMBERS | GENDER DISTRIBUTION  MALE 542 (65.78%) |              |     |
|------------------|---------|-----------------------------------------------|----------------------------------------|--------------|-----|
| DROPPED MEMBERS  |         |                                               | FEMALE                                 | 282 (34.22%) |     |
| DECEASED         | 7<br>33 | CLICK HERE FOR HEALTH ASSESSMENT DATA         | FAMILY UNIT MEMBERS                    |              | 131 |
| OTHER            | 36      |                                               | HEAD OF HOUSEHOLD                      |              | 64  |
| TOTAL            | 76      |                                               | NON-HEAD OF HOUSEHOLD                  |              | 67  |